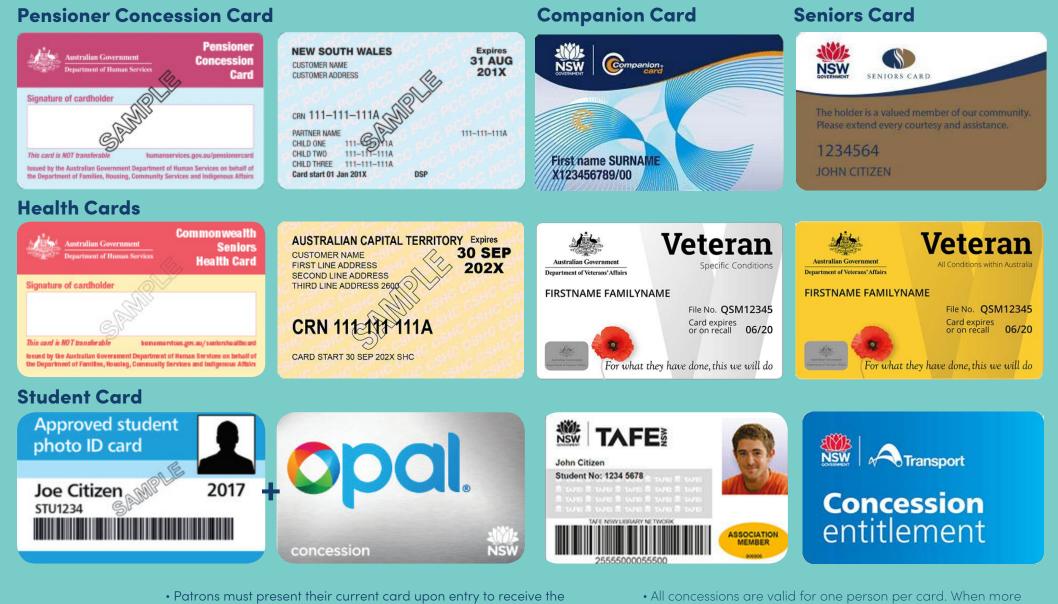

## **Eligible Concessions**

## SydneyOlympicPark O Aquatic Centre

- NSW COVERNMENT
- Patrons must present their current card upon entry to receive the concession rate.
- The original card must be presented photocopies will not be accepted.
- Proof of concession via myGov, along with photo ID, will be accepted.
- Proof of TAFE enrolment with course end date stated, will be accepted.
- All concessions are valid for one person per card. When more than one name is on the concession card, only the primary card holder (the first name) is entitled to the concession rate.
- Any other cards not shown will not be accepted.
- All States & Territories of Australia cards are accepted.